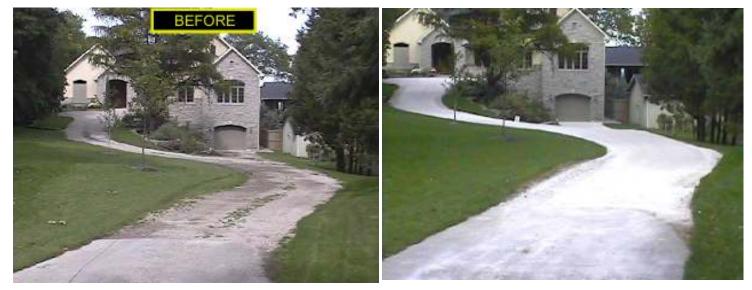

### Just one phone call made this difference !

The Gravel Doctor will come to your location and determine the proper approach to your driveway repair. If additional material is required the Gravel Doctor will determine the correct amount of material required to achieve the desired result and the appropriate type of material to control the drainage. The end result will enhance the appearance of your site and will solve the drainage control issues that have caused your past problems with your driveway or parking lot.

## The process is simple. The results are extraordinary

The Gravel Doctor is the environmentally responsible solution to gravel maintenance and pothole problems. It economically fully restores, compacts and smooth's most unpaved surfaces. Except in extreme circumstances, no additional gravel is required. Outstanding results are achieved in just hours!