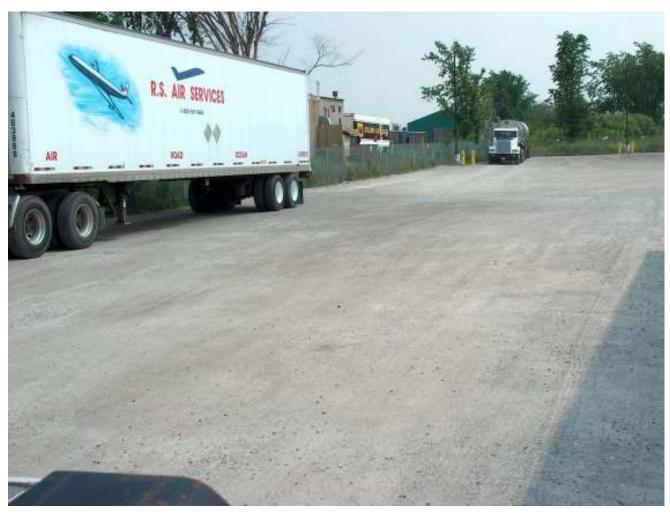

## The process is simple. The results are extraordinary

The Gravel Doctor is the environmentally responsible solution to gravel maintenance and pothole problems. It economically fully restores, compacts and smooth's most unpaved surfaces. Except in extreme circumstances, no additional gravel is required. Outstanding results are achieved in just hours!