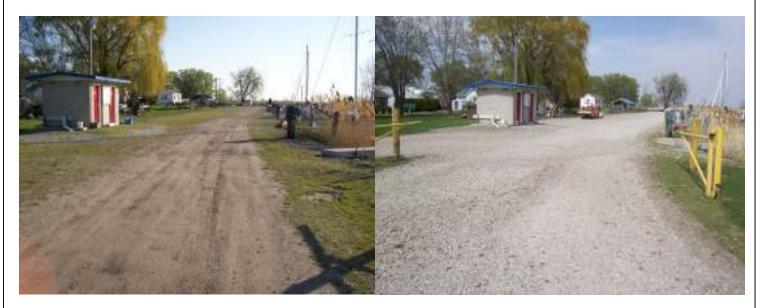

### Just one phone call made this difference !

The Gravel Doctor will come to your location and determine the proper approach to your driveway repair. If additional material is required the Gravel Doctor will determine the correct amount of material required to achieve the desired result and the appropriate type of material to control the drainage. The end result will enhance the appearance of your site and will solve the drainage control issues that have caused your past problems with your driveway or parking lot.

## The process is simple. The results are extraordinary

The Gravel Doctor is the environmentally responsible solution to gravel maintenance and pothole problems. It economically fully restores, compacts and smooth's most unpaved surfaces. Except in extreme circumstances, no additional gravel is required. Outstanding results are achieved in just hours!